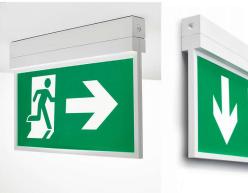

Escape route lighting: one luminaire every 20 mts suffices for the lighting of escape routes

Anti-panic lighting: thanks to its square light distribution one luminaire is all it takes to illuminate spaces up to 130 m2

## OPTICS LENSES ANTI-PANIC or ESCAPE ROUTE

- LED lenses will distribute light more evenly, less products needed and improved visibility during evacuation
- Anti-panic is square distribution for square rooms
- Escape Route is elongated distribution for passages 17.2m spread in a 2.7m standard ceiling height. And up to 29.8m spread in a 6 meters ceiling height