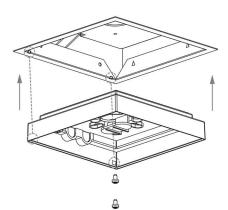

# 













## Recessed Round K1R2

Rounded simple sleek recessed Emergency with remote gear





### Surface Mounted K1R1

Slimline surface mounted Emergency Light with Integral gear. Recessed mounting accessory available





## Square Wall Mounted K1R15

Square wall mounted. Wall mounting accessories to match K1R1 surface mounted





## Universal Mounted K1R14

Wall or surface mounted with a simple click. Recessed, suspended and 90° wall flag mounting accessories available

Upon request extended lead, for remote gear at extended lengths up to 20 meters. Extension lead with Wieland connected plugs, double insulated cable.







#### K1 Installation









#### Recessed Round



#### Surface Mounted









**Battery Diagnostic** 





EXCELLENT LIGHTING, SAVING ENERGY







Recessed Mounting Frame