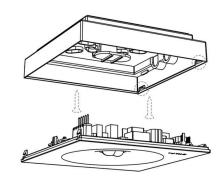

remote access is available

#### K1 Anti-Panic Lens K1R22, K1R12











# 













## Recessed Round K1R2

Rounded simple sleek recessed Emergency with remote gear





### Surface Mounted K1R1

Slimline surface mounted Emergency Light with Integral gear. Recessed mounting accessory available





## Square Wall Mounted K1R15

Square wall mounted. Wall mounting accessories to match K1R1 surface mounted





## Universal Mounted K1R14

Wall or surface mounted with a simple click. Recessed, suspended and 90° wall flag mounting accessories available

Upon request extended lead, for remote gear at extended lengths up to 20 meters. Extension lead with Wieland connected plugs, double insulated cable.







#### K1 Installation









#### Recessed Round



#### Surface Mounted









**Battery Diagnostic** 





EXCELLENT LIGHTING, SAVING ENERGY







Recessed Mounting Frame