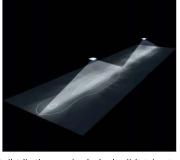

Escape route lighting: one luminaire every 20 mts suffices for the lighting of escape routes

Anti-panic lighting: thanks to its square light distribution one luminaire is all it takes to illuminate spaces up to 130 m2

## OPTICS LENSES ANTI-PANIC or ESCAPE ROUTE

- LED lenses will distribute light more evenly, less products needed and improved visibility during evacuation
- Anti-panic is square distribution for square rooms
- Escape Route is elongated distribution for passages 17.2m spread in a 2.7m standard ceiling height. And up to 29.8m spread in a 6 meters ceiling height