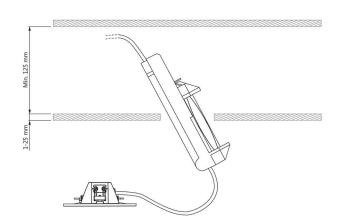

## Universal Mounted K1R14

Wall or surface mounted with a simple click. Recessed, suspended and 90° wall flag mounting accessories available

Upon request extended lead, for remote gear at extended lengths up to 20 meters. Extension lead with Wieland connected plugs, double insulated cable.

#### K1 Installation