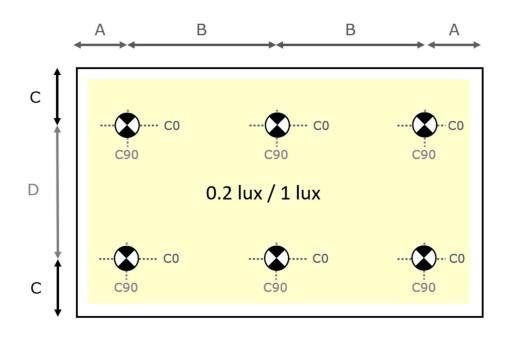

# K1 Emergencies

Project Range of Emergency Lighting Spacing table to AS/NZS 2293.1:2018

INTELLIGENT BATTERY SYSTEM

ANTI-PANIC

SQUARE DISTRIBUTION

DISTRIBUTION

**ESCAPE ROUTE** 

Distributed By:

Escape route lighting: one luminaire every 20 mts suffices for the lighting of escape routes

Anti-panic lighting: thanks to its square light distribution one luminaire is all it takes to illuminate spaces up to 130 m2