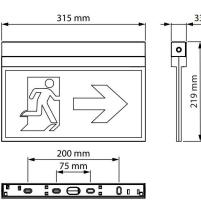

Escape route lighting: one luminaire every 20 mts suffices for the lighting of escape routes

Anti-panic lighting: thanks to its square light distribution one luminaire is all it takes to illuminate spaces up to 130 m2

## OPTICS LENSES ANTI-PANIC or ESCAPE ROUTE

- LED lenses will distribute light more evenly, less products needed and improved visibility during evacuation
- Anti-panic is square distribution for square rooms
- Escape Route is elongated distribution for passages 17.2m spread in a 2.7m standard ceiling height. And up to 29.8m spread in a 6 meters ceiling height