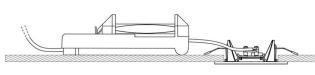

### Surface Mounted K1R1

Slimline surface mounted Emergency Light with Integral gear. Recessed mounting accessory available

#### Surface Mounted

**Battery Diagnostic** 

EXCELLENT LIGHTING, SAVING ENERGY

Recessed Mounting Frame