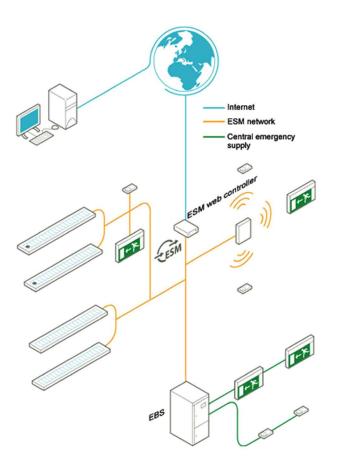

## ESM REMOTE TESTING AND MONITORING SYSTEM

- ESM can monitor any other Emergency and Exit products with DALI
- Monitor and display health on wiring, battery and diode health
- Spare parts and replacements can be ordered from system
- 1 off licence fee
- Additional products and increased system license can be added
- 1 system can operate multiple locations
- Fully remote access is available