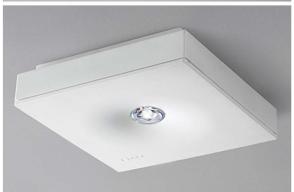

### Surface Mounted K1R1

Slimline surface mounted Emergency Light with Integral gear. Recessed mounting accessory available

#### Surface Mounted

**Battery Diagnostic** 

EXCELLENT LIGHTING, SAVING ENERGY

Recessed Mounting Frame