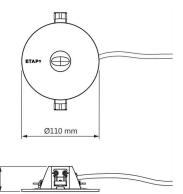

## Recessed Round K1R2

Rounded simple sleek recessed Emergency with remote gear

#### Recessed Round