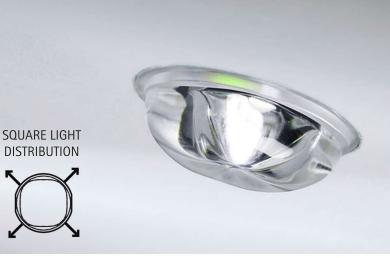

## OPTICS LENSES ANTI-PANIC or ESCAPE ROUTE

- LED lenses will distribute light more evenly, less products needed and improved visibility during evacuation
- Anti-panic is square distribution for square rooms
- Escape Route is elongated distribution for passages 17.2m spread in a 2.7m standard ceiling height. And up to 29.8m spread in a 6 meters ceiling height

#### K1 Anti-Panic Lens K1R22, K1R12