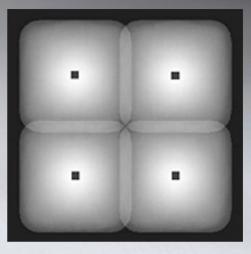

Escape route lighting: one luminaire every 20 mts suffices for the lighting of escape routes

Anti-panic lighting: thanks to its square light distribution one luminaire is all it takes to illuminate spaces up to 130 m2

## OPTICS LENSES ANTI-PANIC or ESCAPE ROUTE

- LED lenses will distribute light more evenly, less products needed and improved visibility during evacuation
- Anti-panic is square distribution for square rooms
- Escape Route is elongated distribution for passages 17.2m spread in a 2.7m standard ceiling height. And up to 29.8m spread in a 6 meters ceiling height