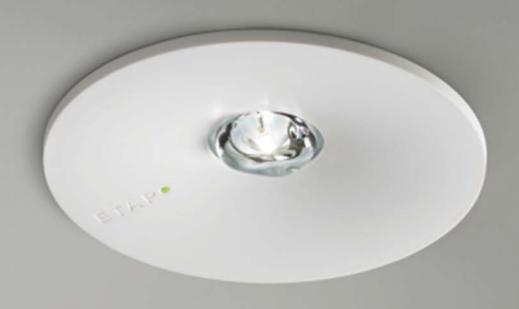

## Recessed Round K1R2

Rounded simple sleek recessed Emergency with remote gear