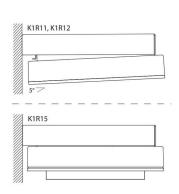

#### K1 Anti-Panic Lens K1R22, K1R12

## Square Wall Mounted K1R15

Square wall mounted. Wall mounting accessories to match K1R1 surface mounted