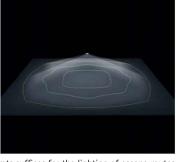

Escape route lighting: one luminaire every 20 mts suffices for the lighting of escape routes

Anti-panic lighting: thanks to its square light distribution one luminaire is all it takes to illuminate spaces up to 130 m2

## OPTICS LENSES ANTI-PANIC or ESCAPE ROUTE

- LED lenses will distribute light more evenly, less products needed and improved visibility during evacuation
- Anti-panic is square distribution for square rooms
- Escape Route is elongated distribution for passages 17.2m spread in a 2.7m standard ceiling height. And up to 29.8m spread in a 6 meters ceiling height