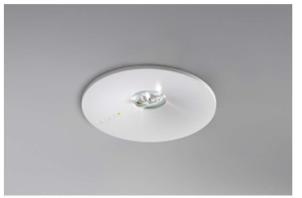

## Recessed Round K1R2

Rounded simple sleek recessed Emergency with remote gear

#### Recessed Round