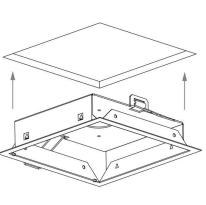

# 













## Recessed Round K1R2

Rounded simple sleek recessed Emergency with remote gear





### Surface Mounted K1R1

Slimline surface mounted Emergency Light with Integral gear. Recessed mounting accessory available





## Square Wall Mounted K1R15

Square wall mounted. Wall mounting accessories to match K1R1 surface mounted





## Universal Mounted K1R14

Wall or surface mounted with a simple click. Recessed, suspended and 90° wall flag mounting accessories available

Upon request extended lead, for remote gear at extended lengths up to 20 meters. Extension lead with Wieland connected plugs, double insulated cable.







#### K1 Installation









#### Recessed Round



#### Surface Mounted









**Battery Diagnostic** 





EXCELLENT LIGHTING, SAVING ENERGY







Recessed Mounting Frame