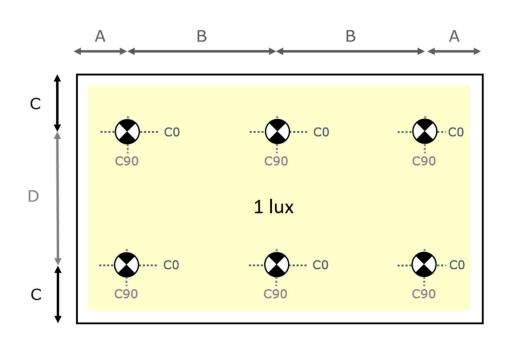

Escape route lighting: one luminaire every 20 mts suffices for the lighting of escape routes

Anti-panic lighting: thanks to its square light distribution one luminaire is all it takes to illuminate spaces up to 130 m2

## OPTICS LENSES ANTI-PANIC or ESCAPE ROUTE

- LED lenses will distribute light more evenly, less products needed and improved visibility during evacuation
- Anti-panic is square distribution for square rooms
- Escape Route is elongated distribution for passages 17.2m spread in a 2.7m standard ceiling height. And up to 29.8m spread in a 6 meters ceiling height