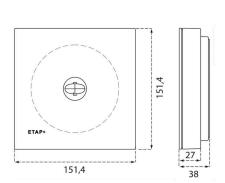

### Surface Mounted K1R1

Slimline surface mounted Emergency Light with Integral gear. Recessed mounting accessory available

#### Surface Mounted

**Battery Diagnostic** 

EXCELLENT LIGHTING, SAVING ENERGY

Recessed Mounting Frame